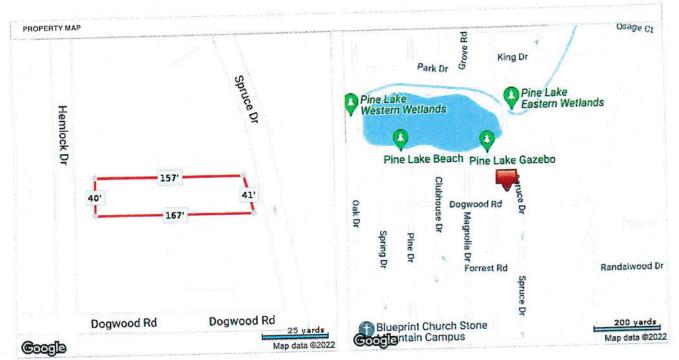

#### **Public Hearing**

The purpose of the hearing is to solicit input on Variance Application requests submitted by representatives for **4617 Park Drive**, **Pine Lake**, **GA (Parcel 18 041 09 183)** and to potentially render Council decision in the matter. Applicants are seeking variance from R-1 Residential District development regulations relative to minimum lot frontage and minimum lot size, as result of proposed subdivision of the property.

| Applicant | Jason Zakocs                                                                                                                                                                                   |
|-----------|------------------------------------------------------------------------------------------------------------------------------------------------------------------------------------------------|
| Location  | 4617 Park Drive (PIN 18-041-09-183)                                                                                                                                                            |
| Zoning    | R-1, Single Family Residential District                                                                                                                                                        |
| Variances | Reduction in lot frontage from the required 60 feet to 49.95 feet and a reduction in lot area from the required 6,000 square feet to 4,720 square feet to create two residential building lots |

#### PROPERTY ADDRESS: 4617 Park Dr. Pine Lake, GA 30072

Dear City Members,

My company is applying for a variance to subdivide the lot into two buildable lots. This is in reference to *Municode Section 7-4D* asking for the variance to change the 60 feet of frontage required per lot, be reduced to 49.95 feet frontage for each of these two lots, and the lot minimum of 6000 feet to approximately 5300 feet per lot.