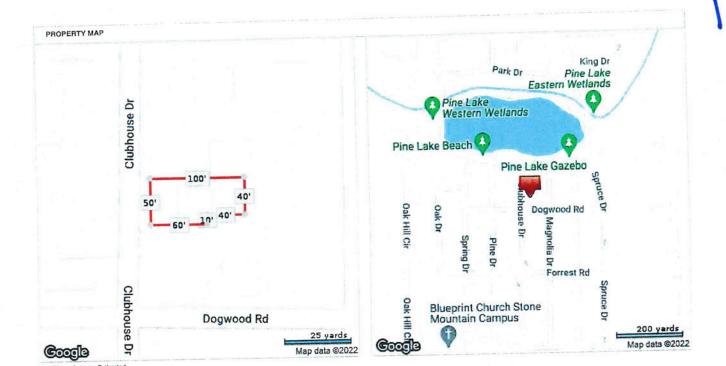

## Variants from 60' frontage and 6000 sq ft lot code requirements

| No. | Address           | Actual Lot Frontage | Lot Square Footage |
|-----|-------------------|---------------------|--------------------|
| 1   | 521 Clubhouse Dr. | 50                  | 4356               |
| 2   | 498 Pine Dr.      | 40                  | 4356               |
| 3   | 529 Clubhouse Dr. | 40                  | 4356               |
| 4   | 521 Hemlock Dr.   | 40                  | 4356               |
| 5   | 4643 Orchid Dr.   | 40                  | 4356               |
|     |                   |                     |                    |
|     |                   |                     |                    |
|     |                   |                     |                    |
|     |                   |                     |                    |
|     |                   |                     |                    |
|     |                   |                     |                    |

## 521 Clubhouse Dr, Pine Lake, GA 30072, Dekalb County

CLIP: 8242872707 APN: 18-041-08-163

MLS Beds

MLS Full Baths 2

Half Baths N/A

MLS Sale Price \$229,000

MLS Sale Date 08/23/2019

MLS Sq Ft 1,508