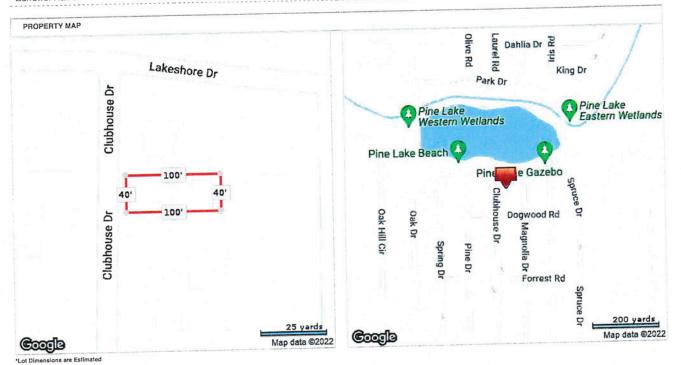

## Variants from 60' frontage and 6000 sq ft lot code requirements

| No. | Address           | Actual Lot Frontage | Lot Square Footage |
|-----|-------------------|---------------------|--------------------|
| 1   | 521 Clubhouse Dr. | 50                  | 4356               |
| 2   | 498 Pine Dr.      | 40                  | 4356               |
| 3   | 529 Clubhouse Dr. | 40                  | 4356               |
| 4   | 521 Hemlock Dr.   | 40                  | 4356               |
| 5   | 4643 Orchid Dr.   | 40                  | 4356               |
|     |                   |                     |                    |
|     |                   |                     |                    |
|     |                   |                     |                    |
|     |                   |                     |                    |
|     |                   |                     |                    |
|     |                   |                     |                    |

## 521 Clubhouse Dr, Pine Lake, GA 30072, Dekalb County

CLIP: 8242872707 APN: 18-041-08-163

MLS Beds

MLS Full Baths 2

Half Baths N/A

MLS Sale Price \$229,000

MLS Sale Date 08/23/2019

MLS Sq Ft 1,508