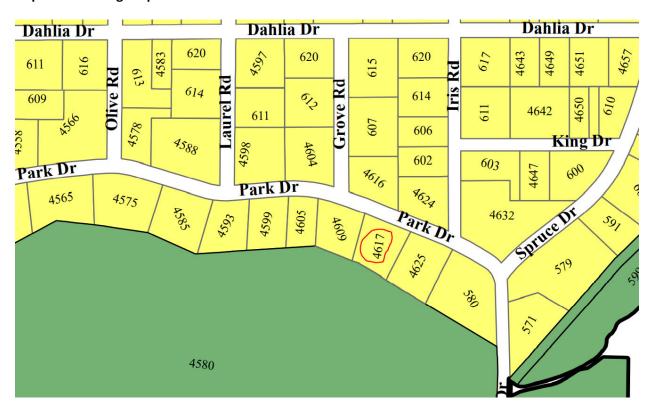

#### **Public Hearing**

The purpose of the hearing is to solicit input on Variance Application requests submitted by representatives for **4617 Park Drive**, **Pine Lake**, **GA (Parcel 18 041 09 183)** and to potentially render Council decision in the matter. Applicants are seeking variance from R-1 Residential District development regulations relative to minimum lot frontage and minimum lot size, as result of proposed subdivision of the property.

| Applicant | Jason Zakocs                                                                                                                                                                                   |
|-----------|------------------------------------------------------------------------------------------------------------------------------------------------------------------------------------------------|
| Location  | 4617 Park Drive (PIN 18-041-09-183)                                                                                                                                                            |
| Zoning    | R-1, Single Family Residential District                                                                                                                                                        |
| Variances | Reduction in lot frontage from the required 60 feet to 49.95 feet and a reduction in lot area from the required 6,000 square feet to 4,720 square feet to create two residential building lots |