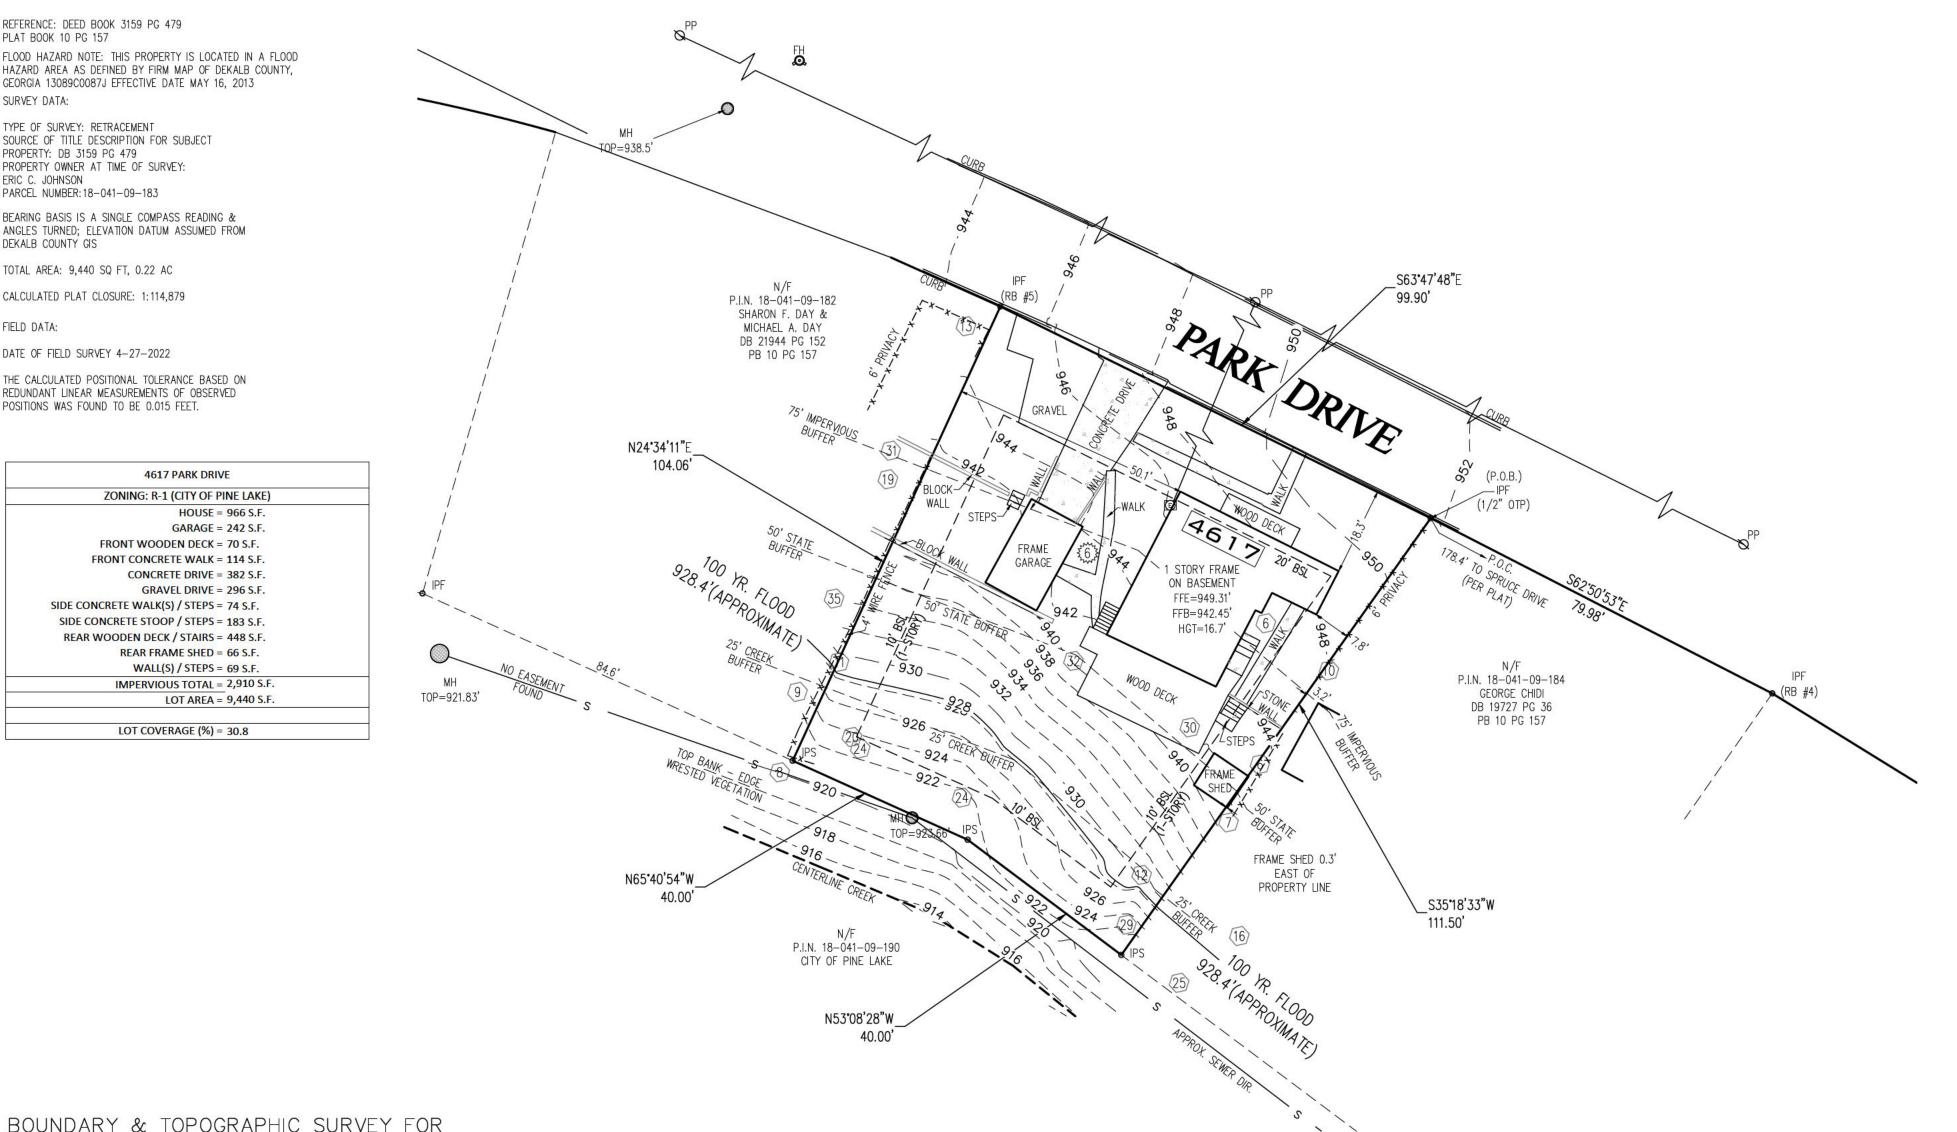

N (COMPASS)

REFERENCE: DEED BOOK 3159 PG 479 PLAT BOOK 10 PG 157

FLOOD HAZARD NOTE: THIS PROPERTY IS LOCATED IN A FLOOD HAZARD AREA AS DEFINED BY FIRM MAP OF DEKALB COUNTY, GEORGIA 13089C0087J EFFECTIVE DATE MAY 16, 2013 SURVEY DATA:

TYPE OF SURVEY: RETRACEMENT SOURCE OF TITLE DESCRIPTION FOR SUBJECT PROPERTY: DB 3159 PG 479 PROPERTY OWNER AT TIME OF SURVEY: ERIC C. JOHNSON PARCEL NUMBER: 18-041-09-183

BEARING BASIS IS A SINGLE COMPASS READING & ANGLES TURNED; ELEVATION DATUM ASSUMED FROM DEKALB COUNTY GIS

TOTAL AREA: 9,440 SQ FT, 0.22 AC

CALCULATED PLAT CLOSURE: 1:114.879

FIELD DATA:

DATE OF FIELD SURVEY 4-27-2022

THE CALCULATED POSITIONAL TOLERANCE BASED ON REDUNDANT LINEAR MEASUREMENTS OF OBSERVED POSITIONS WAS FOUND TO BE 0.015 FEET.

EOP EDGE OF PAVEMENT (CURB)

PP POWER POLE R/W RIGHT OF WAY O IPF IRON PIN FOUND O IPS 1/2" REBAR SET SW SIDE WALK 0 BOLLARD A FH FIRE HYDRANT O CB CATCH BASIN MH MANHOLE WM WATER METER

WV WATER VALVE SV GAS VALVE O GM GAS METER O CLEANOUT

E EM ELECTRIC METER C LP LIGHT POLE

CONCRETE PAD

TREE SYMBOLS X = DIAMETER IN INCHES

(X) HARDWOOD

₹X} CREPE MYRTLE

DEKALB SURVEYS, INC. 407 WEST PONCE DE LEON AVENUE SUITE B DECATUR, GEORGIA 30030 404.373.9003

© 2018-2022: THIS 18 X 24 DRAWING AND REPRODUCTIONS ARE THE PROPERTY OF THE SURVEYOR AND MAY NOT BE REPRODUCED, PUBLISHED OR USED IN ANY WAY WITHOUT THE WRITTEN PERMISSION OF THIS SURVEYOR

4617 PARK DRIVE

LOT(S) 1561, 1562, 1563, & 1564, MAP NO. TWO, PINE LAKE SUBDIVISION

CITY OF PINE LAKE, DEKALB COUNTY, GEORGIA LAND LOT 41, DIST 18 DATE: MAY 4, 2022

JASON ZAKOS

GENERAL NOTES:

1: This Plat has been prepared without the benefit of a current title report. Easements or encumberances may exist that are not shown on