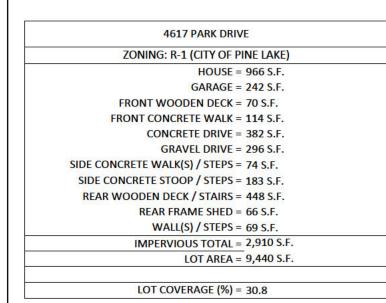

© 2018-2022: THIS 18 X 24 DRAWING AND REPRODUCTIONS ARE THE PROPERTY OF THE SURVEYOR AND MAY NOT BE REPRODUCED, PUBLISHED OR USED IN ANY WAY WITHOUT THE WRITTEN PERMISSION OF THIS SURVEYOR

4617 PARK DRIVE

LOT(S) 1561, 1562, 1563, & 1564, MAP NO. TWO, PINE LAKE SUBDIVISION

CITY OF PINE LAKE, DEKALB COUNTY, GEORGIA LAND LOT 41, DIST 18 DATE: MAY 4, 2022

JASON ZAKOS

GENERAL NOTES:

1: This Plat has been prepared without the benefit of a current title report. Easements or encumberances may exist that are not shown on