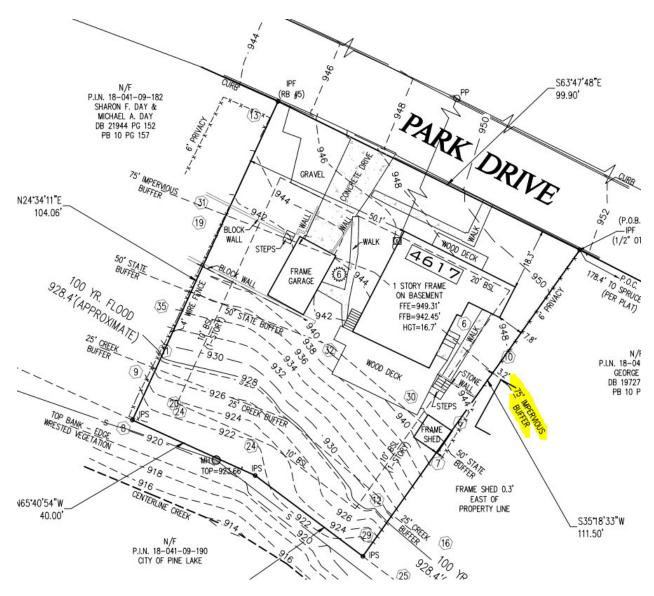

N (COMPASS)

REFERENCE: DEED BOOK 3159 PG 479 PLAT BOOK 10 PG 157

FLOOD HAZARD NOTE: THIS PROPERTY IS LOCATED IN A FLOOD HAZARD AREA AS DEFINED BY FIRM MAP OF DEKALB COUNTY, GEORGIA 13089C0087J EFFECTIVE DATE MAY 16, 2013 SURVEY DATA:

TYPE OF SURVEY: RETRACEMENT SOURCE OF TITLE DESCRIPTION FOR SUBJECT PROPERTY: DB 3159 PG 479 PROPERTY OWNER AT TIME OF SURVEY: ERIC C. JOHNSON PARCEL NUMBER: 18-041-09-183

BEARING BASIS IS A SINGLE COMPASS READING & ANGLES TURNED; ELEVATION DATUM ASSUMED FROM DEKALB COUNTY GIS

TOTAL AREA: 9,440 SQ FT, 0.22 AC

CALCULATED PLAT CLOSURE: 1:114.879

FIELD DATA:

DATE OF FIELD SURVEY 4-27-2022

THE CALCULATED POSITIONAL TOLERANCE BASED ON REDUNDANT LINEAR MEASUREMENTS OF OBSERVED POSITIONS WAS FOUND TO BE 0.015 FEET.

W WATER VALVE GV GAS VALVE

O GM GAS METER O CLEANOUT E EM ELECTRIC METER

C LP LIGHT POLE

CONCRETE PAD

**Q** TOP=938.5' N/F P.I.N. 18-041-09-182 SHARON F. DAY & PARK DRIVE MICHAEL A. DAY DB 21944 PG 152 PB 10 PG 157 75' IMPERMOUS N24°34'11"E 104.06 (P.O.B.) IMPERVIOUS (1/2" OTP)BUFFER 50' SIATE BUFFER 4617 178.4' TO SPRUCE ORIVE 100 M. FLOOD 928. A (APPROXIMATE) 1,00° 1) 50 STATE 10,88 25' CREEK BUFFER N/F P.I.N. 18-041-09-184 **IPF** (RB #4) GEORGE CHIDI TOP=921.83' DB 19727 PG 36 25 CREEK PUFFER = PB 10 PG 157 10.88 N65°40'54"W 40.00' S35°18'33"W 111.50' PS #4RB W/CAP 928. 4. (APPROXIMATE) P.I.N. 18-041-09-190 CITY OF PINE LAKE N53'08'28"W 40.00